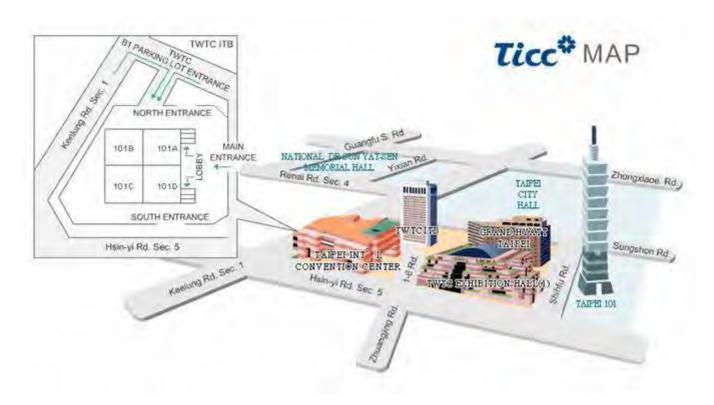

## TAIPEI INTERNATIONAL CONVENTION CENTER (TICC)

No. 1, Hsin-Yi Rd., Sec.5, Taipei 11049 Taiwan R.O.C.

Tel: +886-2-2725-5200 Fax: +886-2-2723-2589

The Taipei International Convention Center (TICC) is a spectacular tribute to the emergence of Taipei as a world-class business destination, which is in the commercial circle and within walking distance to the Metro station connected to tourist attractions, shopping and dining centers. The purpose-built convention meets all the requirements of international meetings, exhibitions and Congress. TICC is also equipped with state-of-the-art facilities and operational features, as well as an uncompromisingly high standard of service.

The TICC is situated in the foothills of eastern Taipei's Hsin-

yi District, an area where the modern face of Taipei shines with glass and steel skyscrapers, one of the tallest buildings in the world, wide boulevards, and the Taipei World Trade Center complex. As the political, economic, and cultural center of Taipei, the district houses many landmark buildings, including the Taipei City Hall, Taipei City Council, National Dr. Sun Yat-Sen Memorial Hall, and Taipei 101.