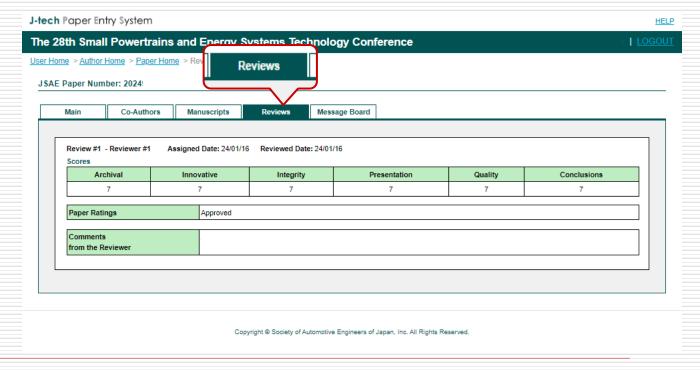

#### Step6: Check Review Results

- If you've received an e-mail from the system and it says "Review Results on Your Paper Opened", you can see review results of your paper by clicking "Reviews" page.
- Check the reviewer's comments.