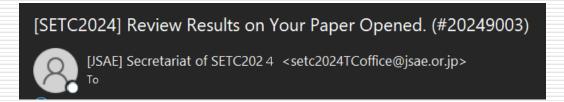

#### Step6: Check Review Results

- If you've received an e-mail from the system and it says "Review Results on Your Paper Opened", you can see review results of your paper by clicking "Reviews" page.
- Check the reviewer's comments.