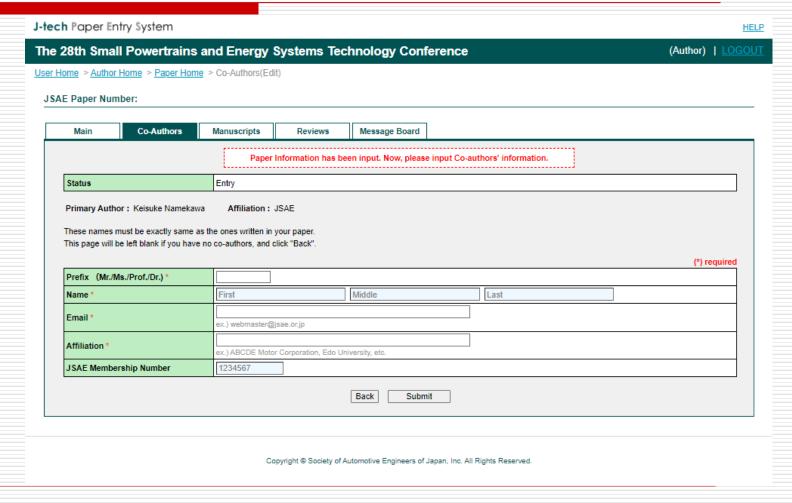

## Step4: Input Co-authors' Information

- Input co-authors' information of the paper.
- ☐ If you have any change in the co-authors' information, don't forget to update this page.