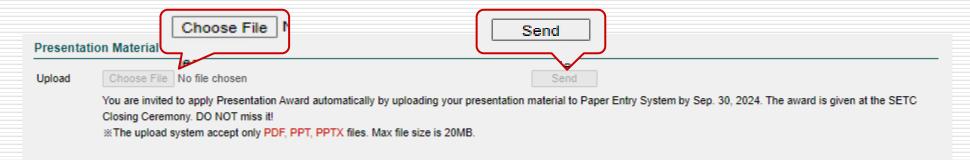

## Step9: Submit Your Presentation Material

 Access to your page, go to "Manuscripts" screen, and submit the presentation material.