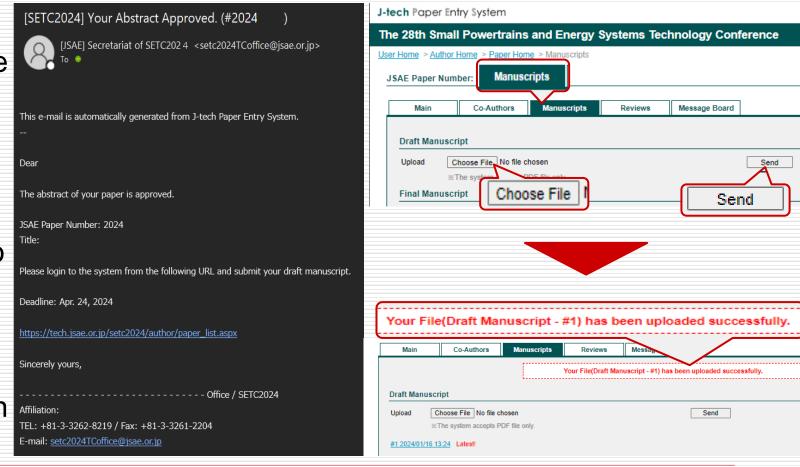

## Step5: Submit Your Draft Manuscript

- ☐ If you've received the approving e-mail from the system, access the URL written in it.
- □ Log in the system, select the paper number and go to "Manuscripts" page.
- ☐ Choose your draft PDF from "Choose File" button and click "Send" button.