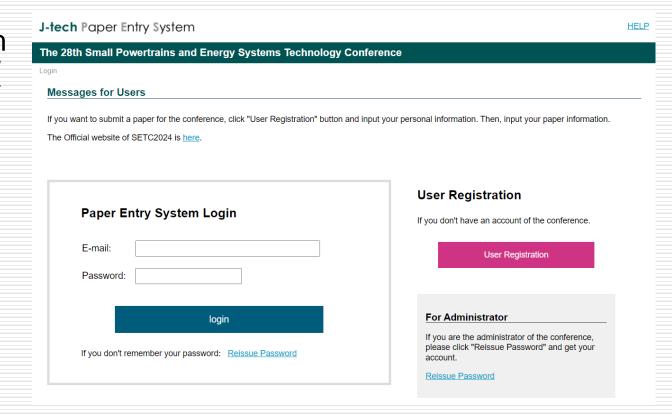

### Step1: Log in the Paper Entry system

- ☐ Access the Paper Entry System from URL:https://tech.jsae.or.jp/setc2024/
- □ If you have no account in SETC, go to "User registration".