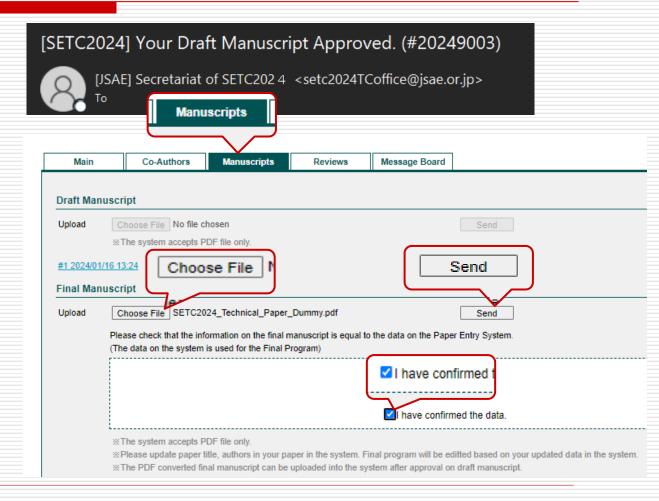

#### Step8: Submit Your Final Manuscript

- ☐ If you've received the approved email from the system, you can submit your final Manuscript.
- Access to URL in the e-mail, go to "Manuscripts" screen, and submit the final manuscript.(Similar flow to Step5 but as a Final Manuscript)
- Please add JSAE/SAE paper number on the first page of your final manuscript.