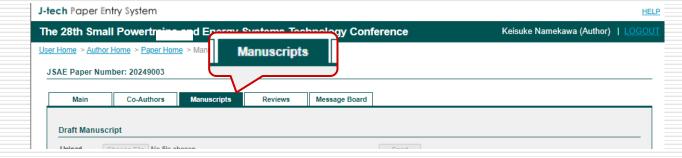

## Step5: Submit Your Draft Manuscript

- ☐ If you've received the approving e-mail from the system, access the URL written in it.
- □ Log in the system, select the paper number and go to "Manuscripts" page.
- ☐ Choose your draft PDF from "Choose File" button and click "Send" button.